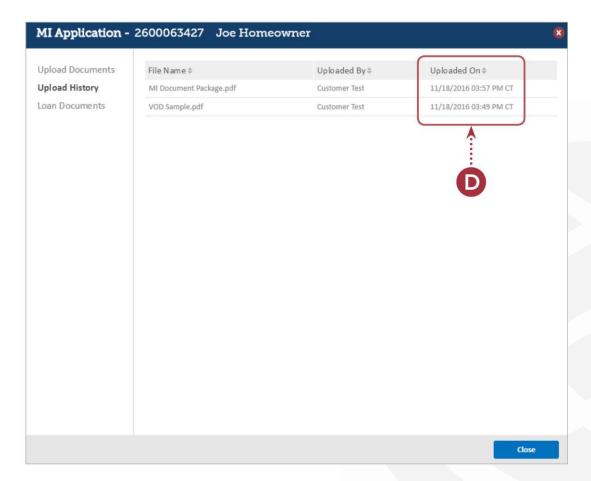

The **Upload History** tab will display the date and time of each document uploaded.

axis.nationalmi.com

B

In the Loan Documents tab, the user can view documents uploaded to their MI Order.

axis.nationalmi.com