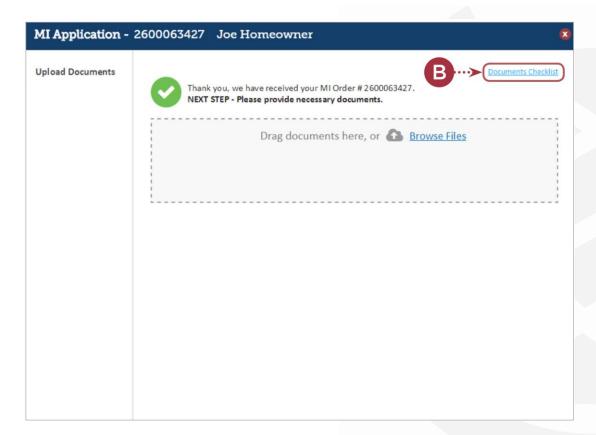

B The document upload pop-up window offers a new "drag and drop" option and a hyperlink to the document checklist for reference purposes.

The MI Order confirmation allows the user to send an email confirmation to themselves, for their recent MI Order.