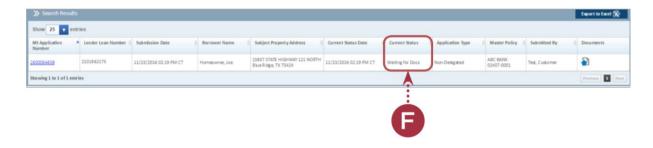

For Non-Delegated MI Orders that are missing the document package, a status of "Waiting for Docs" will display.

\*Please NOTE: Documents need to be uploaded in order to underwrite your Non-Delegated MI order.