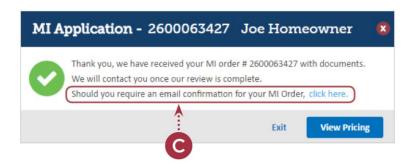

B The document upload pop-up window offers a new "drag and drop" option and a hyperlink to the document checklist for reference purposes.

The MI Order confirmation allows the user to send an email confirmation to themselves, for their recent MI Order.