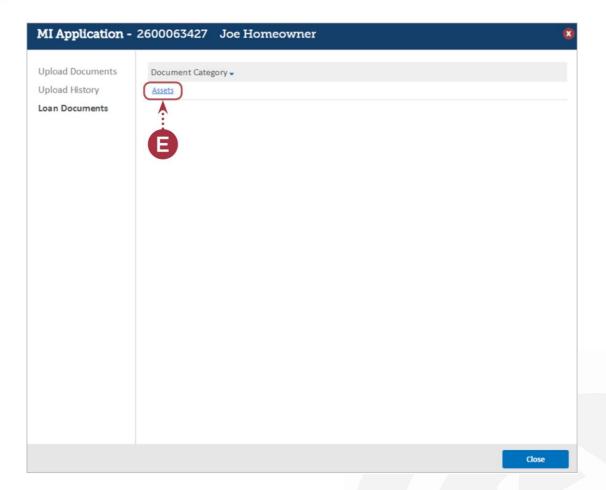

The **Upload History** tab will display the date and time of each document uploaded.

axis.nationalmi.com

B

In the Loan Documents tab, the user can view documents uploaded to their MI Order.

axis.nationalmi.com