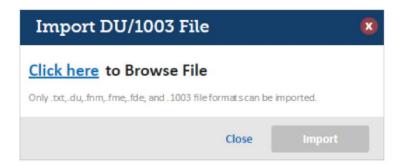

#### AXIS 8.0 Release Notes - Customer (effective December 2016)

When submitting new applications, the new pop-up window includes a hyperlink for quickly locating the DU/1003 file and provides a list of acceptable file formats.