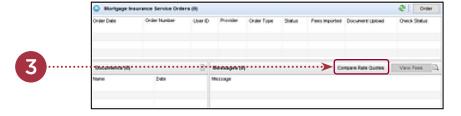

## To Compare Rate Quotes:

1. Open your loan and from the **Tools** tab, click TQL Services:

2. Click the + sign next to the Morgage Insurance Service Orders heading to expand and view the panel

- 3. Click the Compare Rate Quotes button
  - This will open an MI Rate Quote Comparison window displaying the processing status of the request.