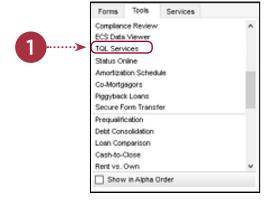

## To Compare Rate Quotes:

1. Open your loan and from the **Tools** tab, click TQL Services:

2. Click the + sign next to the Morgage Insurance Service Orders heading to expand and view the panel

- 3. Click the Compare Rate Quotes button
  - This will open an MI Rate Quote Comparison window displaying the processing status of the request.