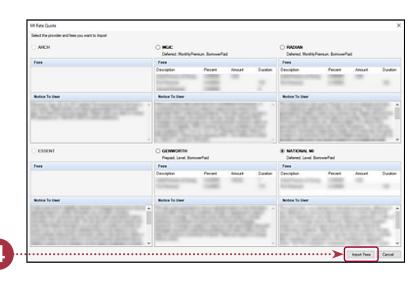

## Encompass® Integration with National MI

4. In the **MI Rate Quote** window, compare the rate quotes, select your provider, and then click the **Import Fees** button.

NOTE: The MI Rate Quote window has been modified for the purpose of this document to remove vendor-specific rates. Your MI Rate Quote window will display rate quotes for the enabled vendor(s). The **Fees** panel will display the rate quote received from the vendor. Also, the order of vendors on the MI Rate Quote window is fixed and not related to the returned rate quotes/ responses.