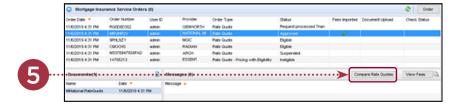

## To Compare Rate Quotes:

1. Open your loan and from the **Tools** tab, click TQL Services:

2. Click the + sign next to the Morgage Insurance Service Orders heading to expand and view the panel

- 3. Click the Compare Rate Quotes button
  - This will open an MI Rate Quote Comparison window displaying the processing status of the request.

The Compare Rate Quotes button will continue to display in active/enabled mode since you have not yet placed an MI order. Once you place an MI order (any order type other than Rate Quote), the Compare Rate Quotes button will be deactivated but continue to display