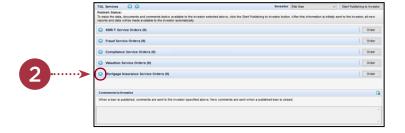

## To Compare Rate Quotes:

1. Open your loan and from the **Tools** tab, click TQL Services:

2. Click the + sign next to the Morgage Insurance Service Orders heading to expand and view the panel

- 3. Click the Compare Rate Quotes button
  - This will open an MI Rate Quote Comparison window displaying the processing status of the request.